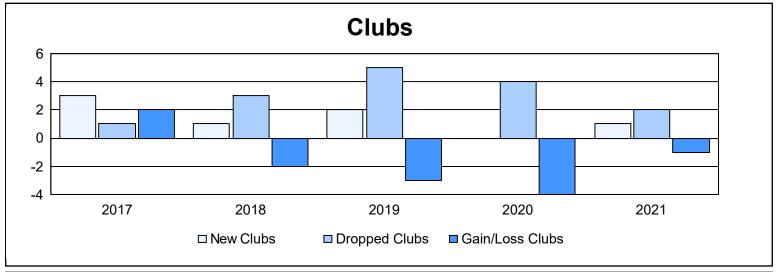

District LC 5 As of June 2021 Cumulative

| Year      | New<br>Clubs | Dropped<br>Clubs | Gain/<br>Loss<br>Clubs | New<br>Members | Charter<br>Members | Reinstate<br>Members | Transfer<br>Members | Total<br>Member<br>Added | Total<br>Members<br>Dropped | Gain/<br>Loss<br>Members |
|-----------|--------------|------------------|------------------------|----------------|--------------------|----------------------|---------------------|--------------------------|-----------------------------|--------------------------|
| 2016-2017 | 3            | 1                | 2                      | 222            | 76                 | 6                    | 12                  | 316                      | 228                         | 88                       |
| 2017-2018 | 1            | 3                | -2                     | 177            | 35                 | 11                   | 17                  | 240                      | 279                         | -39                      |
| 2018-2019 | 2            | 5                | -3                     | 266            | 58                 | 12                   | 17                  | 353                      | 300                         | 53                       |
| 2019-2020 | 0            | 4                | -4                     | 58             | 2                  | 3                    | 6                   | 69                       | 204                         | -135                     |
| 2020-2021 | 1            | 2                | -1                     | 147            | 20                 | 6                    | 11                  | 184                      | 171                         | 13                       |
| Average   | 1            | 3                | -2                     | 174            | 38                 | 8                    | 13                  | 232                      | 236                         | -4                       |