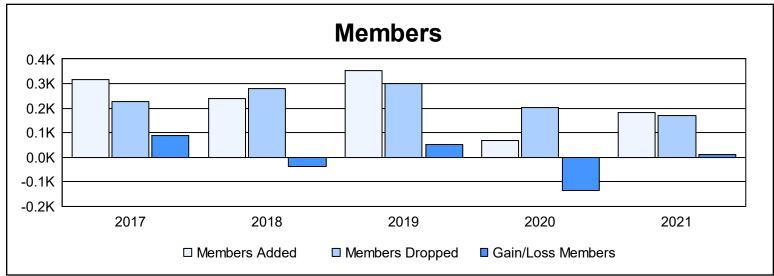

District LC 5 As of June 2021 Cumulative

| Year      | New<br>Clubs | Dropped<br>Clubs | Gain/<br>Loss<br>Clubs | New<br>Members | Charter<br>Members | Reinstate<br>Members | Transfer<br>Members | Total<br>Member<br>Added | Total<br>Members<br>Dropped | Gain/<br>Loss<br>Members |
|-----------|--------------|------------------|------------------------|----------------|--------------------|----------------------|---------------------|--------------------------|-----------------------------|--------------------------|
| 2016-2017 | 3            | 1                | 2                      | 222            | 76                 | 6                    | 12                  | 316                      | 228                         | 88                       |
| 2017-2018 | 1            | 3                | -2                     | 177            | 35                 | 11                   | 17                  | 240                      | 279                         | -39                      |
| 2018-2019 | 2            | 5                | -3                     | 266            | 58                 | 12                   | 17                  | 353                      | 300                         | 53                       |
| 2019-2020 | 0            | 4                | -4                     | 58             | 2                  | 3                    | 6                   | 69                       | 204                         | -135                     |
| 2020-2021 | 1            | 2                | -1                     | 147            | 20                 | 6                    | 11                  | 184                      | 171                         | 13                       |
| Average   | 1            | 3                | -2                     | 174            | 38                 | 8                    | 13                  | 232                      | 236                         | -4                       |